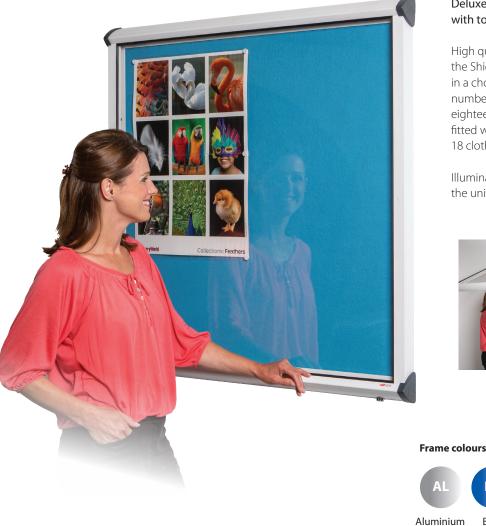

## Shield® showcase with top hinged doors

## Deluxe range of covered noticeboards with top hinged lockable cover

High quality, contemporary design, and superb finish, make the Shield Showcase a market leading solution. Available in a choice of 9 sizes, each designed to occupy a given number of A4 sheets of paper from two to as many as eighteen. Top hinged doors include support stays and are fitted with two locks (matching keys). 6 frame colours and 18 cloth colours.

Illuminated models, using cold cathode lights at the top of the units, are available upon request.

Top hinged with support stays

H 450mm W 537mm Takes 2 x A4 portrait

H 570mm W 407mm

2 x A4 landscape

H 570mm W 712mm 4 x A4 landscape