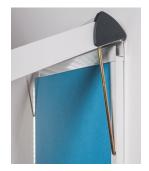

## Deluxe range of covered noticeboards with top hinged lockable cover

High quality, contemporary design, and superb finish, make the Shield Showcase a market leading solution. Available in a choice of 9 sizes, each designed to occupy a given number of A4 sheets of paper from two to as many as eighteen. Top hinged doors include support stays and are fitted with two locks (matching keys). 6 frame colours and 18 cloth colours.