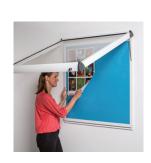

## Deluxe range of covered noticeboards with top hinged lockable cover

High quality, contemporary design, and superb finish, make the Shield Showcase a market leading solution. Available in a choice of 9 sizes, each designed to occupy a given number of A4 sheets of paper from two to as many as eighteen. Top hinged doors include support stays and are fitted with two locks (matching keys). 6 frame colours and 18 cloth colours.

Illuminated models, using cold cathode lights at the top of the units, are available upon request.

Top hinged with support stays

H 450mm W 537mm Takes 2 x A4 portrait

H 570mm W 407mm

2 x A4 landscape

H 570mm W 712mm 4 x A4 landscape