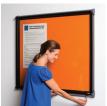

## Deluxe range of covered noticeboards with top hinged lockable cover

High quality, contemporary design, and superb finish, make the Shield Showcase a market leading solution. Available in a choice of 9 sizes, each designed to occupy a given number of A4 sheets of paper from two to as many as eighteen. Top hinged doors include support stays and are fitted with two locks (matching keys). 6 frame colours and 18 cloth colours.